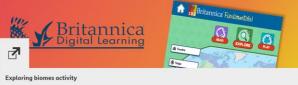

## Activity Three

Please follow this link from the BBC bitesize site to find the Britannica Digital Learning site.

from Britannica Digital Learning

Click the link above to find this page:

When you click a biome from the left-hand side it will appear on the world map and a learning clip to watch should also appear.