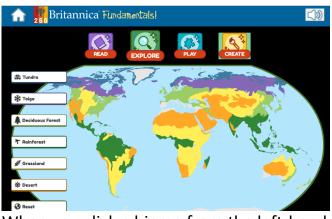

## Activity Three

Please follow this link from the BBC bitesize site to find the Britannica Digital Learning site.

from Britannica Digital Learning

Click the link above to find this page:

When you click a biome from the left-hand side it will appear on the world map and a learning clip to watch should also appear.