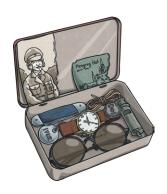

### **Bullet Points and Lists**

|    | you turn these lists into bullet points and punctuate them consistently? Characters in the story include Anders Arnfield, his father, his friend Charlie and the neighbours.                                                                                                                                                                                        |
|----|---------------------------------------------------------------------------------------------------------------------------------------------------------------------------------------------------------------------------------------------------------------------------------------------------------------------------------------------------------------------|
|    |                                                                                                                                                                                                                                                                                                                                                                     |
|    |                                                                                                                                                                                                                                                                                                                                                                     |
|    |                                                                                                                                                                                                                                                                                                                                                                     |
| 2. | Some of the items in Mrs Beaumont's front room included a clock, vases, photo frames and ornaments, most of which were kept on a shelf above a row of cupboards.                                                                                                                                                                                                    |
|    |                                                                                                                                                                                                                                                                                                                                                                     |
|    |                                                                                                                                                                                                                                                                                                                                                                     |
|    |                                                                                                                                                                                                                                                                                                                                                                     |
|    |                                                                                                                                                                                                                                                                                                                                                                     |
| 3. | In the box, Anders found: an old-fashioned wrist watch that had never worked; a fairly short piece of brown twine; a foreign, silver coin; a penknife; a whistle; a black and white photograph showing a young lady in some kind of uniform; a small, round, silver nametag on a chain with the name 'Ivor' engraved on it; a pair of thin-framed metal sunglasses. |
|    |                                                                                                                                                                                                                                                                                                                                                                     |
|    |                                                                                                                                                                                                                                                                                                                                                                     |
|    |                                                                                                                                                                                                                                                                                                                                                                     |
|    |                                                                                                                                                                                                                                                                                                                                                                     |
|    |                                                                                                                                                                                                                                                                                                                                                                     |
|    |                                                                                                                                                                                                                                                                                                                                                                     |

Can you turn these lists into bullet points and punctuate them consistently?

- 1. Characters in the story include:
  - Anders Arnfield
  - his father
  - · his friend Charlie
  - the neighbours
- 2. Some of the items in Mrs Beaumont's front room included:
  - a clock
  - vases
  - photo frames and ornaments, most of which were kept on a shelf above a row of cupboards
- 3. In the box, Anders found:
  - an old-fashioned wrist watch that had never worked;
  - · a fairly short piece of brown twine;
  - a foreign, silver coin;
  - a penknife;
  - a whistle;
  - a black and white photograph showing a young lady in some kind of uniform;
  - a small, round, silver nametag on a chain with the name 'Ivor' engraved on it;
  - a pair of thin-framed metal sunglasses.