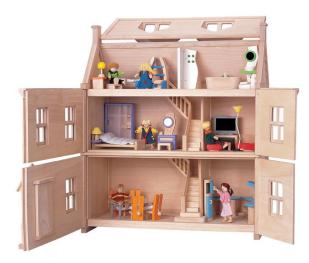

If you have a box you may also have a go at making a model of it, much like we did with our museums at the end of Spring Term.

Here are some images of houses to help you get inspired.