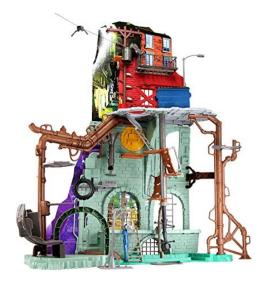

If you have a box you may also have a go at making a model of it, much like we did with our museums at the end of Spring Term.

Here are some images of houses to help you get inspired.